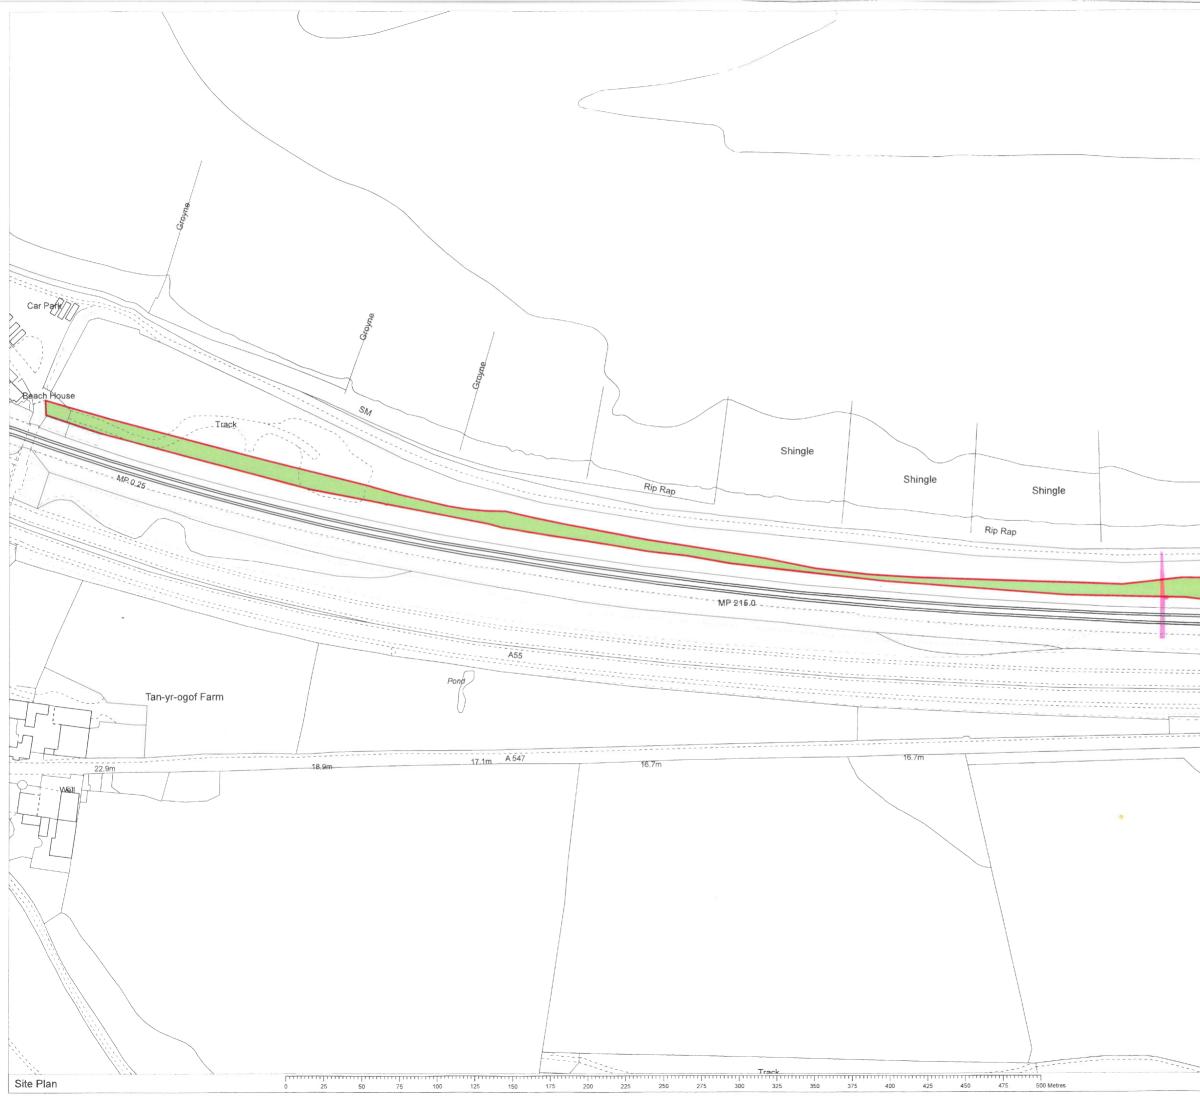

In response to Q2.6.19, please find the enclosed plan. We are instructed that the proposed Easement Strip is 30m in width and is located approximately between the two pink lines marked on the attached plan (which also identifies Our Client's property as tinted in green). No discourtesy is intended by our marking of a different plan to that requested by the Examining Authority, but we do not possess the mapping facilities necessary to accurately mark plans of that scale.